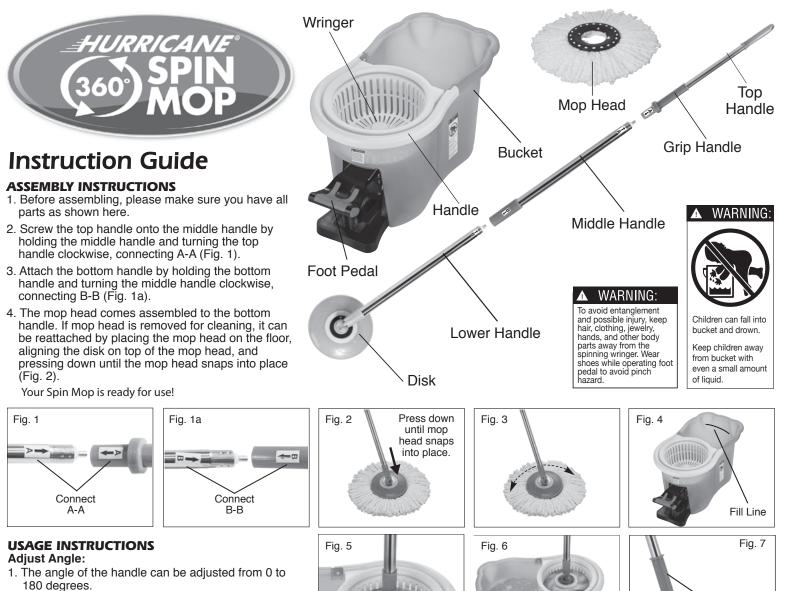

# 2. Simply move the handle back and forth (Fig. 3).

Maximum Water Level: Do not fill past "full water level" mark (Fig. 4) to prevent overflow when wringing out the mop.

#### **Dry/Wring Feature:**

- 1. When placing the mop head into the wringer, keep the handle vertical (Fig. 5) for the disk to rotate properly.
- 2. To dry or wring out your mop head, place the mop head flat in the wringer side of the bucket (Fig. 6). Hold the grip handle (Fig. 7), then press the foot pedal. The wringer will dry the mop head.

#### **Damp Control:**

You can control how wet the mop head is by spinning off excess water in the wringer until the desired dampness of the mop head is achieved. This allows the mop to be used for different jobs like cleaning, dusting, or spills.

## **REMOVING THE MOP HEAD FOR CLEANING:**

1. Step on the threads of the mop head near the edge of the disk (Fig 8).

NOTICE: Make sure you do not step on the disk.

- 2. Spin the mop handle so that one of the buttons near the base of the handle points towards your foot.
- 3. Push the handle away from the body. This separates the disk from the mop head.