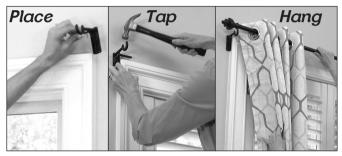

## To Install:

You will need a hammer or mallet to install your Tap Brackets. Place Tap Bracket on the top corner of wooden window trim, making sure the back of the bracket is flush with the wall. Tap down into place with hammer. Repeat on the other side of window. Not recommended for curtains over 30 lbs.