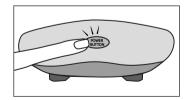

# Charging:

- · Charge Go Lamp fully before first use.
- Red light will illuminate while charging and turn off when completed.
- Connect the included USB cable to the back of the Go Lamp and then connect the other end to any USB charger.

### How to Use:

- Once Go Lamp is fully charged, simply touch the POWER BUTTON on the front for 3 dimmable options:
- -Touch once for LOW light
- -Touch twice for MEDIUM light
- -Touch three times for BRIGHT light